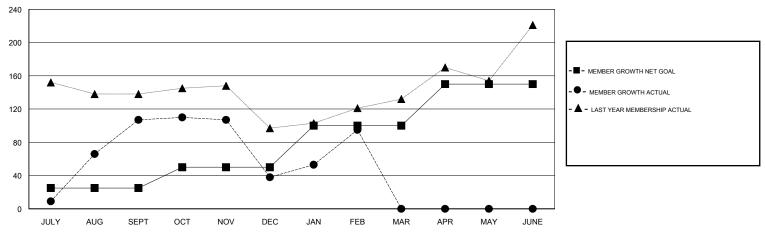

## GOALS AND ACTUAL MEMBERS CUMULATIVE

| DROPPED CLUBS: 2  DROPPED MEMBERS |     | 33 CLUBS OF 73 ADDED 1 OR MORE<br>NEW MEMBERS | GENDER DISTRIBUTION  MALE 2,363 (84.24%)  FEMALE 442 (15.76%)  Women Percentage Fiscal Year Goal: 20% |  |       |
|-----------------------------------|-----|-----------------------------------------------|-------------------------------------------------------------------------------------------------------|--|-------|
| DECEASED                          | 7   | CLICK HERE FOR CUMULATIVE                     | TOTAL FAMILY UNIT MEMBERS                                                                             |  | 1,019 |
| CLUB CANCELLED                    | 35  | MEMBERSHIP DATA                               |                                                                                                       |  | 000   |
| OTHER 123                         |     |                                               | FAMILY MEMBERS PAYING HALF DUES                                                                       |  | 629   |
| TOTAL                             | 165 |                                               |                                                                                                       |  |       |