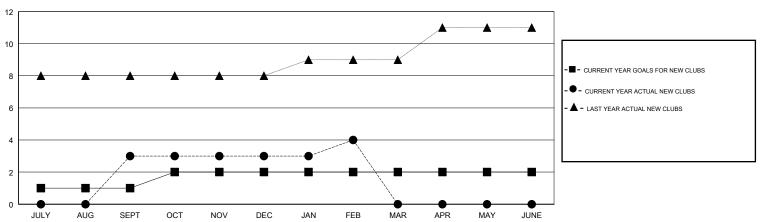

| 3         | 0             | JULY/AUG/SEPT         | 25                        | 188                     | 71                                           |  |
| OCT/NOV/DEC           | 1             | 0         | 2             | OCT/NOV/DEC           | 25                        | 20                      | 88                                           |  |
| JAN/FEB/MAR           | 0             | 1         | 0             | JAN/FEB/MAR           | 50                        | 70                      | 6                                            |  |
| APR/MAY/JUNE          | 0             | 0         | 0             | APR/MAY/JUNE          | 50                        | 0                       | 0                                            |  |

#### GOALS AND ACTUAL NEW CLUBS CUMULATIVE



## GOALS AND ACTUAL MEMBERS CUMULATIVE



| DROPPED CLUBS: 2  DROPPED MEMBERS |     | 33 CLUBS OF 73 ADDED 1 OR MORE<br>NEW MEMBERS | GENDER DISTRIBUTION  MALE 2,363 (84.24%)  FEMALE 442 (15.76%)  Women Percentage Fiscal Year Goal: 20% |  |       |
|-----------------------------------|-----|-----------------------------------------------|-------------------------------------------------------------------------------------------------------|--|-------|
| DECEASED                          | 7   | CLICK HERE FOR CUMULATIVE                     | TOTAL FAMILY UNIT MEMBERS                                                                             |  | 1,019 |
| CLUB CANCELLED                    | 35  | MEMBERSHIP DATA                               |